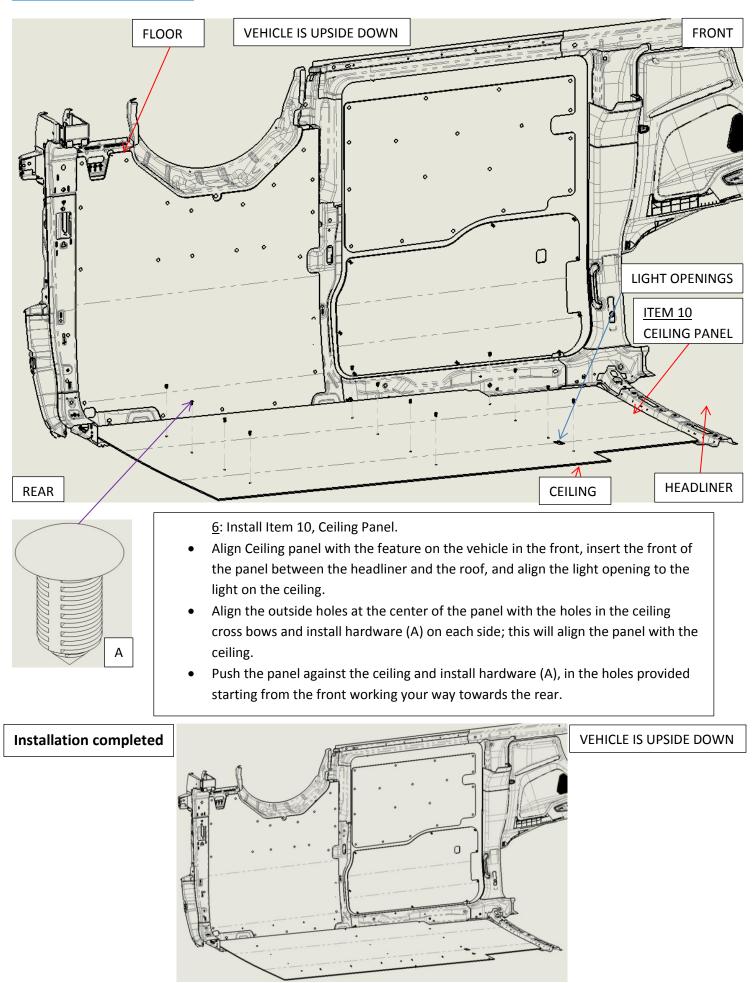

## TRANSIT 130" LOW ROOF WALL LINERS

| ITEM NO. | PART NUMBER         | DESCRIPTION                                                       | QIY. |
|----------|---------------------|-------------------------------------------------------------------|------|
| 1        | 733-114-2613.LR     | GREY REAR UPPER DOOR PANEL PASSENGER SIDE TRANSIT 130" LR         | 1    |
| 2        | 733-114-2613.LR     | GREY REAR UPPER DOOR PANEL DRIVER SIDE TRANSIT 130" LR            | 1    |
| 3        | SCREW               | SCREW - PHIL. PAN HD #8X.75 SELF DRILLING                         | 55   |
| 4        | SCREW CAP           | SCREW CAP                                                         | 27   |
| 5        | 733-114-2613.LR     | GREY SIDE DOOR BOTTOM PANEL TRANSIT 130" LR                       | 1    |
| 6        | RETAINER            | RETAINER- BLACK NYLON                                             | 105  |
| 7        | 733-114-2613.LR     | GREY SIDE DOOR TOP PANEL TRANSIT 130" LR                          | 1    |
| 8        | 734-114-2613.LR WOW | GREY REAR DRIVER SIDE PANEL LW B LR W\O WINDOW TRANSIT 130'' LR   | 1    |
| 9        | 734-114-2613.LR WOW | GREY FRONT DRIVER SIDE PANEL W \O WINDOW TRANSIT 130" LR          | 1    |
| 10       | 735-114-2613.LR     | GREY CEILING PANEL TRANSIT 130" LR                                | 1    |
| 11       | 737-151-1010.LR     | CEILING SILL JOINER PLATE TRANSIT 130" LR                         | 2    |
| 12       | 737-151-1010.LR     | CEILING SILL 1 TRANSIT 130" LR                                    | 2    |
| 13       | 737-151-1010.LR     | CEILING SILL 2 TRANSIT 130" LR                                    | 2    |
| 14       | 732-XXX-6641        | FLOOR TRANSIT 130" LR                                             | 1    |
| 15       | 708-151-1011        | FLOOR REAR SILL- TRANSIT                                          | 1    |
| 16       | 709-151-1011        | FLOOR SLIDING DOOR SILL 2 - TRANSIT                               | 1    |
| 17       | 706-151-1011        | FLOOR SLIDING SILL 1 - TRANSIT                                    | 1    |
| 18       | 706-151-1011        | FLOOR SLIDING DOOR SILL 3 - TRANSIT                               | 1    |
| 19       | RETAINER            | RETAINER- BLACK NYLON 31163211                                    | 12   |
| 20       | 734-114-2613.LR WOW | GREY REAR PASSENGER SIDE PANEL LWB LR W\O WINDOW TRANSIT 130'' LR | 1    |