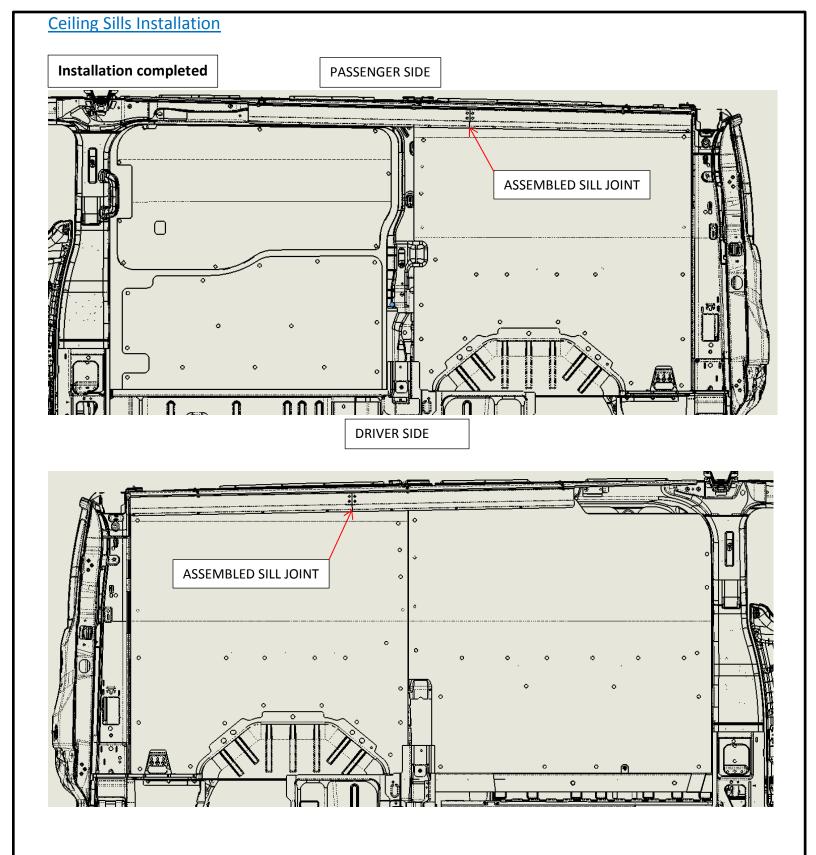

#### **Ceiling Liner Installation**

<u>7</u>: Assemble Item 12 and item 13 together with the Item 11, Sill Joining Plate (SHOWN BELOW), with hardware (C) in the holes provided.

- Install the Sill assemblies on the Driver side as well as on the Passenger side using hardware (C) in the holes provided on the Sills.
- First, Install the Sill assembly with hardware (C) on the wall, afterwards install hardware (C) only on the roof cross bows aligned with the retainers holding the ceiling panels.