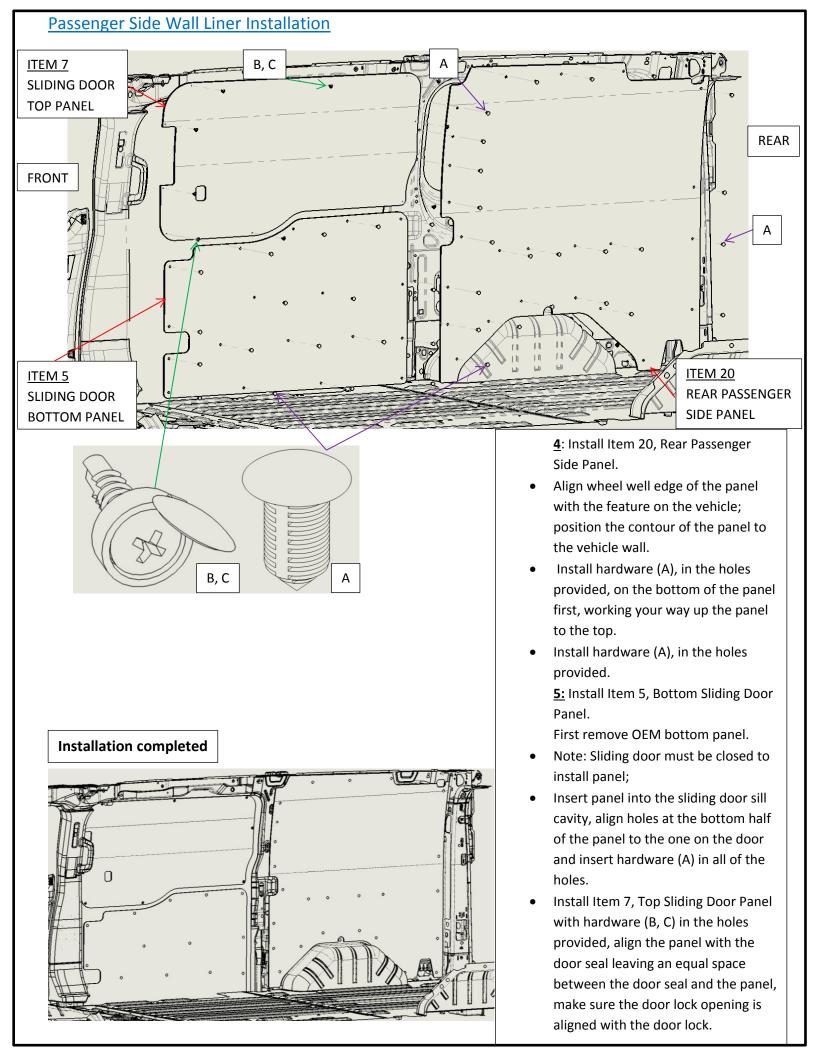

## TRANSIT 130" LOW ROOF WALL LINERS

| ITEM NO. | PART NUMBER         | DESCRIPTION                                                       | QIY. |
|----------|---------------------|-------------------------------------------------------------------|------|
| 1        | 733-114-2613.LR     | GREY REAR UPPER DOOR PANEL PASSENGER SIDE TRANSIT 130" LR         | 1    |
| 2        | 733-114-2613.LR     | GREY REAR UPPER DOOR PANEL DRIVER SIDE TRANSIT 130" LR            | 1    |
| 3        | SCREW               | SCREW - PHIL. PAN HD #8X.75 SELF DRILLING                         | 55   |
| 4        | SCREW CAP           | SCREW CAP                                                         | 27   |
| 5        | 733-114-2613.LR     | GREY SIDE DOOR BOTTOM PANEL TRANSIT 130" LR                       | 1    |
| 6        | RETAINER            | RETAINER- BLACK NYLON                                             | 105  |
| 7        | 733-114-2613.LR     | GREY SIDE DOOR TOP PANEL TRANSIT 130" LR                          | 1    |
| 8        | 734-114-2613.LR WOW | GREY REAR DRIVER SIDE PANEL LW B LR W\O WINDOW TRANSIT 130'' LR   | 1    |
| 9        | 734-114-2613.LR WOW | GREY FRONT DRIVER SIDE PANEL W \O WINDOW TRANSIT 130" LR          | 1    |
| 10       | 735-114-2613.LR     | GREY CEILING PANEL TRANSIT 130" LR                                | 1    |
| 11       | 737-151-1010.LR     | CEILING SILL JOINER PLATE TRANSIT 130" LR                         | 2    |
| 12       | 737-151-1010.LR     | CEILING SILL 1 TRANSIT 130" LR                                    | 2    |
| 13       | 737-151-1010.LR     | CEILING SILL 2 TRANSIT 130" LR                                    | 2    |
| 14       | 732-XXX-6641        | FLOOR TRANSIT 130" LR                                             | 1    |
| 15       | 708-151-1011        | FLOOR REAR SILL- TRANSIT                                          | 1    |
| 16       | 709-151-1011        | FLOOR SLIDING DOOR SILL 2 - TRANSIT                               | 1    |
| 17       | 706-151-1011        | FLOOR SLIDING SILL 1 - TRANSIT                                    | 1    |
| 18       | 706-151-1011        | FLOOR SLIDING DOOR SILL 3 - TRANSIT                               | 1    |
| 19       | RETAINER            | RETAINER- BLACK NYLON 31163211                                    | 12   |
| 20       | 734-114-2613.LR WOW | GREY REAR PASSENGER SIDE PANEL LWB LR W\O WINDOW TRANSIT 130'' LR | 1    |