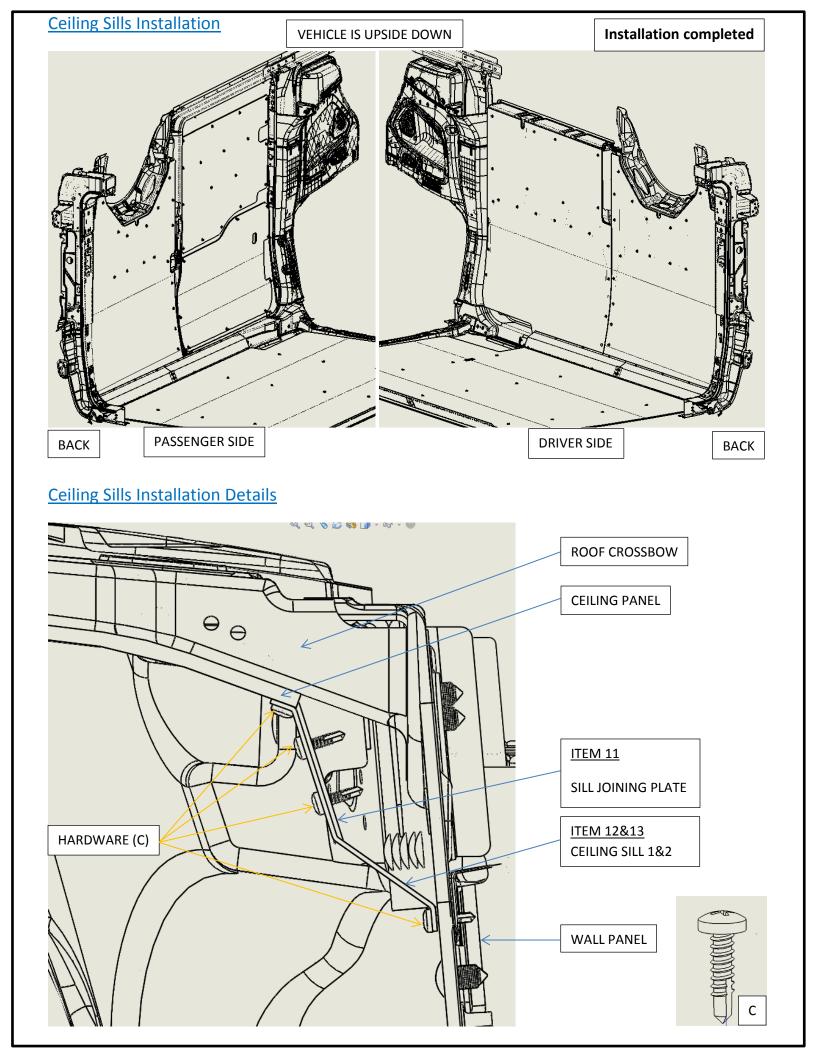

## TRANSIT 130" LOW ROOF WALL LINERS

| ITEM NO. | PART NUMBER         | DESCRIPTION                                                       | QIY. |
|----------|---------------------|-------------------------------------------------------------------|------|
| 1        | 733-114-2613.LR     | GREY REAR UPPER DOOR PANEL PASSENGER SIDE TRANSIT 130" LR         | 1    |
| 2        | 733-114-2613.LR     | GREY REAR UPPER DOOR PANEL DRIVER SIDE TRANSIT 130" LR            | 1    |
| 3        | SCREW               | SCREW - PHIL. PAN HD #8X.75 SELF DRILLING                         | 55   |
| 4        | SCREW CAP           | SCREW CAP                                                         | 27   |
| 5        | 733-114-2613.LR     | GREY SIDE DOOR BOTTOM PANEL TRANSIT 130" LR                       | 1    |
| 6        | RETAINER            | RETAINER- BLACK NYLON                                             | 105  |
| 7        | 733-114-2613.LR     | GREY SIDE DOOR TOP PANEL TRANSIT 130" LR                          | 1    |
| 8        | 734-114-2613.LR WOW | GREY REAR DRIVER SIDE PANEL LW B LR W\O WINDOW TRANSIT 130'' LR   | 1    |
| 9        | 734-114-2613.LR WOW | GREY FRONT DRIVER SIDE PANEL W \O WINDOW TRANSIT 130" LR          | 1    |
| 10       | 735-114-2613.LR     | GREY CEILING PANEL TRANSIT 130" LR                                | 1    |
| 11       | 737-151-1010.LR     | CEILING SILL JOINER PLATE TRANSIT 130" LR                         | 2    |
| 12       | 737-151-1010.LR     | CEILING SILL 1 TRANSIT 130" LR                                    | 2    |
| 13       | 737-151-1010.LR     | CEILING SILL 2 TRANSIT 130" LR                                    | 2    |
| 14       | 732-XXX-6641        | FLOOR TRANSIT 130" LR                                             | 1    |
| 15       | 708-151-1011        | FLOOR REAR SILL- TRANSIT                                          | 1    |
| 16       | 709-151-1011        | FLOOR SLIDING DOOR SILL 2 - TRANSIT                               | 1    |
| 17       | 706-151-1011        | FLOOR SLIDING SILL 1 - TRANSIT                                    | 1    |
| 18       | 706-151-1011        | FLOOR SLIDING DOOR SILL 3 - TRANSIT                               | 1    |
| 19       | RETAINER            | RETAINER- BLACK NYLON 31163211                                    | 12   |
| 20       | 734-114-2613.LR WOW | GREY REAR PASSENGER SIDE PANEL LWB LR W\O WINDOW TRANSIT 130'' LR | 1    |

#### **Ceiling Liner Installation**

<u>7</u>: Assemble Item 12 and item 13 together with the Item 11, Sill Joining Plate (SHOWN BELOW), with hardware (C) in the holes provided.

- Install the Sill assemblies on the Driver side as well as on the Passenger side using hardware (C) in the holes provided on the Sills.
- First, Install the Sill assembly with hardware (C) on the wall, afterwards install hardware (C) only on the roof cross bows aligned with the retainers holding the ceiling panels.