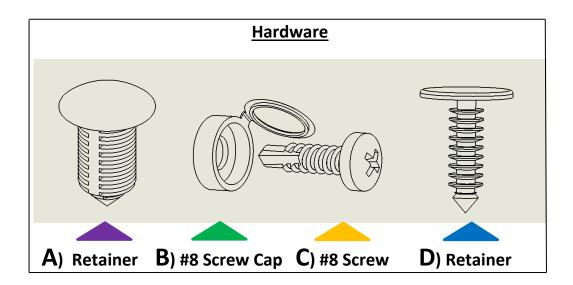

#### NOTES:

- 1. Before commencing, remove all wall liners and "D" Rings already installed in the vehicle.
- 2. Consult layout PDF and compare vehicle layout allocated Legend.
- 3. Prepare hardware shown below and have them ready for installation.
- 4. Wall liners will be installed in the order shown in the instructions.
- 5. A drill with a Phillips driver is required to install (**C**) #8 Screws) shown below.
- 6. Reinstall all "D" Rings once the wall liner kit installation is completed.

## TRANSIT 130" LOW ROOF WALL LINERS

| ITEM NO. | PART NUMBER         | DESCRIPTION                                                       | QIY. |
|----------|---------------------|-------------------------------------------------------------------|------|
| 1        | 733-114-2613.LR     | GREY REAR UPPER DOOR PANEL PASSENGER SIDE TRANSIT 130" LR         | 1    |
| 2        | 733-114-2613.LR     | GREY REAR UPPER DOOR PANEL DRIVER SIDE TRANSIT 130" LR            | 1    |
| 3        | SCREW               | SCREW - PHIL. PAN HD #8X.75 SELF DRILLING                         | 55   |
| 4        | SCREW CAP           | SCREW CAP                                                         | 27   |
| 5        | 733-114-2613.LR     | GREY SIDE DOOR BOTTOM PANEL TRANSIT 130" LR                       | 1    |
| 6        | RETAINER            | RETAINER- BLACK NYLON                                             | 105  |
| 7        | 733-114-2613.LR     | GREY SIDE DOOR TOP PANEL TRANSIT 130" LR                          | 1    |
| 8        | 734-114-2613.LR WOW | GREY REAR DRIVER SIDE PANEL LW B LR W\O WINDOW TRANSIT 130'' LR   | 1    |
| 9        | 734-114-2613.LR WOW | GREY FRONT DRIVER SIDE PANEL W \O WINDOW TRANSIT 130" LR          | 1    |
| 10       | 735-114-2613.LR     | GREY CEILING PANEL TRANSIT 130" LR                                | 1    |
| 11       | 737-151-1010.LR     | CEILING SILL JOINER PLATE TRANSIT 130" LR                         | 2    |
| 12       | 737-151-1010.LR     | CEILING SILL 1 TRANSIT 130" LR                                    | 2    |
| 13       | 737-151-1010.LR     | CEILING SILL 2 TRANSIT 130" LR                                    | 2    |
| 14       | 732-XXX-6641        | FLOOR TRANSIT 130" LR                                             | 1    |
| 15       | 708-151-1011        | FLOOR REAR SILL- TRANSIT                                          | 1    |
| 16       | 709-151-1011        | FLOOR SLIDING DOOR SILL 2 - TRANSIT                               | 1    |
| 17       | 706-151-1011        | FLOOR SLIDING SILL 1 - TRANSIT                                    | 1    |
| 18       | 706-151-1011        | FLOOR SLIDING DOOR SILL 3 - TRANSIT                               | 1    |
| 19       | RETAINER            | RETAINER- BLACK NYLON 31163211                                    | 12   |
| 20       | 734-114-2613.LR WOW | GREY REAR PASSENGER SIDE PANEL LWB LR W\O WINDOW TRANSIT 130'' LR | 1    |