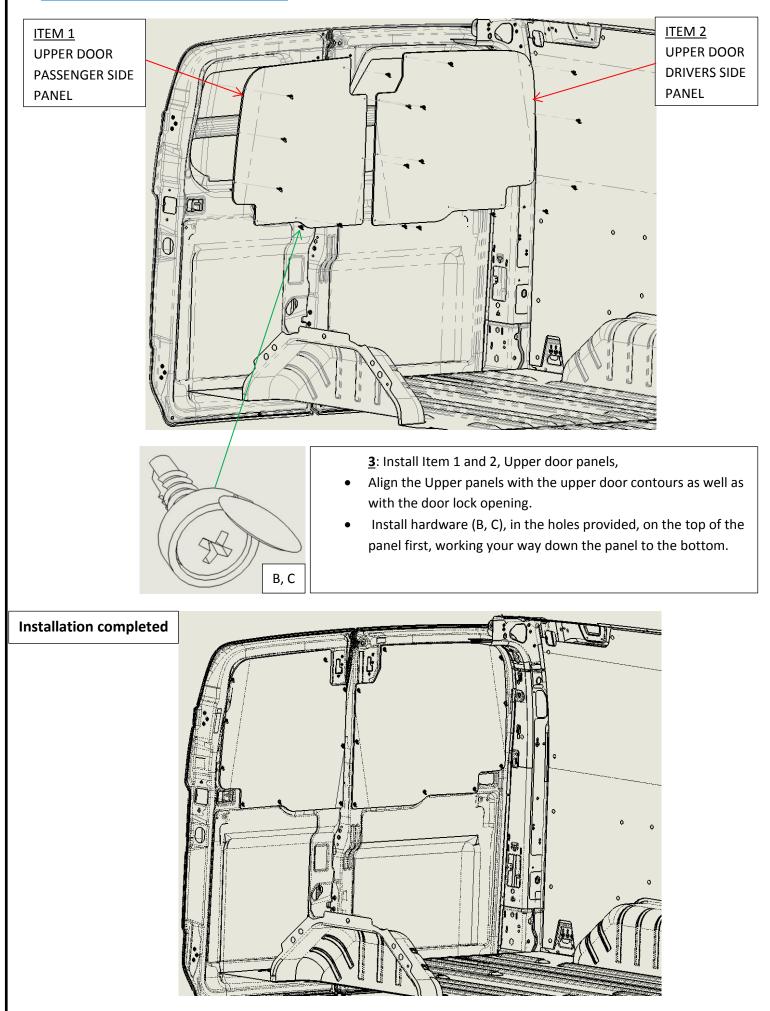

LR                                             | 1    |
| 15       | 708-151-1011        | FLOOR REAR SILL- TRANSIT                                          | 1    |
| 16       | 709-151-1011        | FLOOR SLIDING DOOR SILL 2 - TRANSIT                               | 1    |
| 17       | 706-151-1011        | FLOOR SLIDING SILL 1 - TRANSIT                                    | 1    |
| 18       | 706-151-1011        | FLOOR SLIDING DOOR SILL 3 - TRANSIT                               | 1    |
| 19       | RETAINER            | RETAINER- BLACK NYLON 31163211                                    | 12   |
| 20       | 734-114-2613.LR WOW | GREY REAR PASSENGER SIDE PANEL LWB LR W\O WINDOW TRANSIT 130'' LR | 1    |

#### Driver Side Wall Liner Installation



### Back Door Wall Liner Installation





#### **Ceiling Liner Installation**





<u>7</u>: Assemble Item 12 and item 13 together with the Item 11, Sill Joining Plate (SHOWN BELOW), with hardware (C) in the holes provided.

- Install the Sill assemblies on the Driver side as well as on the Passenger side using hardware (C) in the holes provided on the Sills.
- First, Install the Sill assembly with hardware (C) on the wall, afterwards install hardware (C) only on the roof cross bows aligned with the retainers holding the ceiling panels.