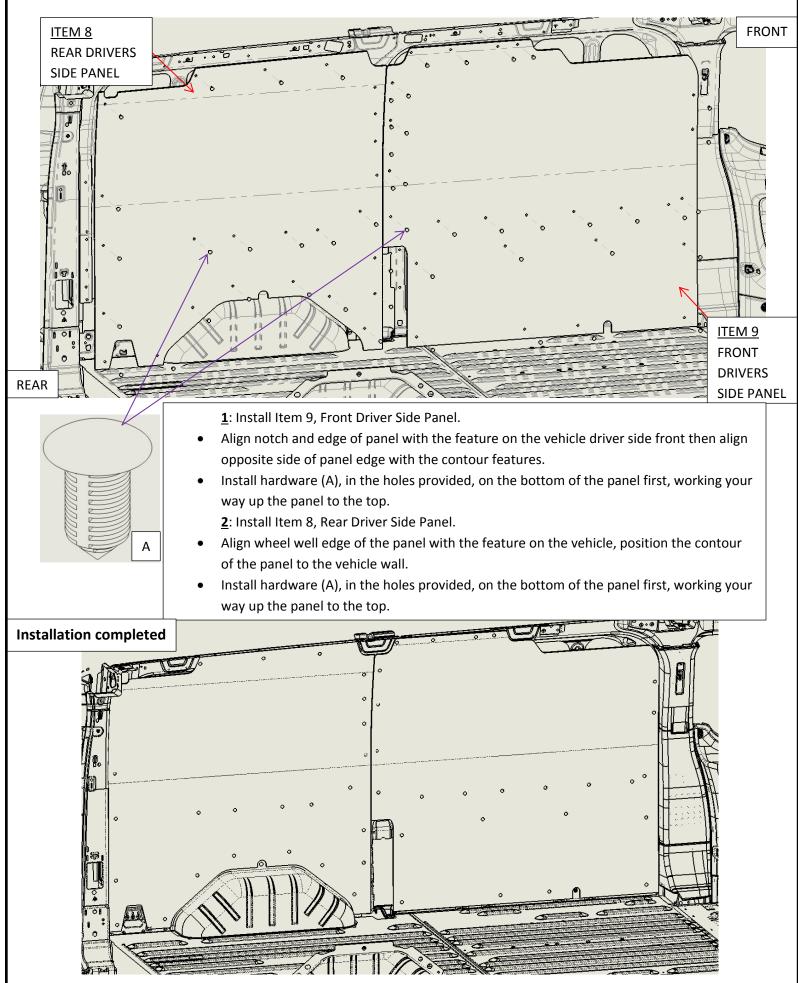

732-XXX-6641        | FLOOR TRANSIT 130" LR                                             | 1    |
| 15       | 708-151-1011        | FLOOR REAR SILL- TRANSIT                                          | 1    |
| 16       | 709-151-1011        | FLOOR SLIDING DOOR SILL 2 - TRANSIT                               | 1    |
| 17       | 706-151-1011        | FLOOR SLIDING SILL 1 - TRANSIT                                    | 1    |
| 18       | 706-151-1011        | FLOOR SLIDING DOOR SILL 3 - TRANSIT                               | 1    |
| 19       | RETAINER            | RETAINER- BLACK NYLON 31163211                                    | 12   |
| 20       | 734-114-2613.LR WOW | GREY REAR PASSENGER SIDE PANEL LWB LR W\O WINDOW TRANSIT 130'' LR | 1    |

#### Driver Side Wall Liner Installation



### Back Door Wall Liner Installation





#### **Ceiling Liner Installation**





<u>7</u>: Assemble Item 12 and item 13 together with the Item 11, Sill Joining Plate (SHOWN BELOW), with hardware (C) in the holes provided.

- Install the Sill assemblies on the Driver side as well as on the Passenger side using hardware (C) in the holes provided on the Sills.
- First, Install the Sill assembly with hardware (C) on the wall, afterwards install hardware (C) only on the roof cross bows aligned with the retainers holding the ceiling panels.