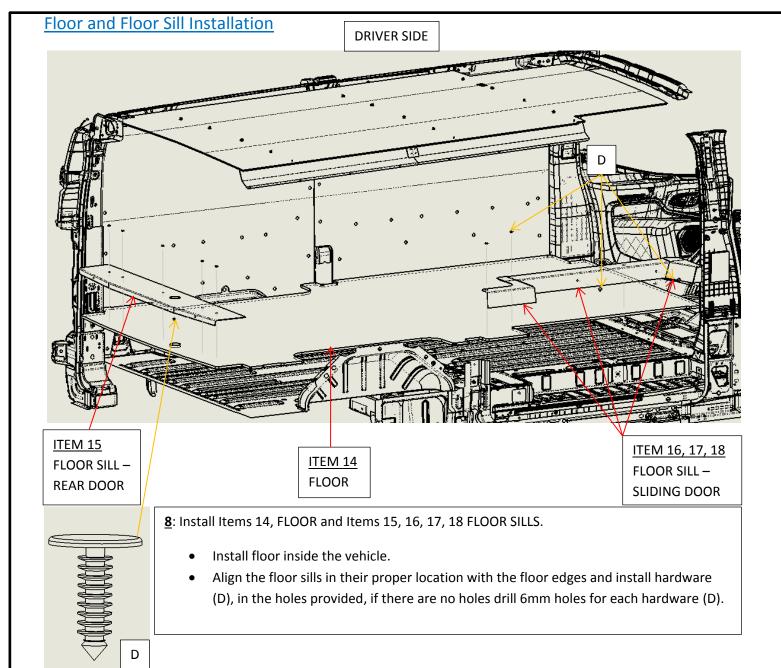

## TRANSIT 130" LOW ROOF WALL LINERS

| ITEM NO. | PART NUMBER         | DESCRIPTION                                                       | QIY. |
|----------|---------------------|-------------------------------------------------------------------|------|
| 1        | 733-114-2613.LR     | GREY REAR UPPER DOOR PANEL PASSENGER SIDE TRANSIT 130" LR         | 1    |
| 2        | 733-114-2613.LR     | GREY REAR UPPER DOOR PANEL DRIVER SIDE TRANSIT 130" LR            | 1    |
| 3        | SCREW               | SCREW - PHIL. PAN HD #8X.75 SELF DRILLING                         | 55   |
| 4        | SCREW CAP           | SCREW CAP                                                         | 27   |
| 5        | 733-114-2613.LR     | GREY SIDE DOOR BOTTOM PANEL TRANSIT 130" LR                       | 1    |
| 6        | RETAINER            | RETAINER- BLACK NYLON                                             | 105  |
| 7        | 733-114-2613.LR     | GREY SIDE DOOR TOP PANEL TRANSIT 130" LR                          | 1    |
| 8        | 734-114-2613.LR WOW | GREY REAR DRIVER SIDE PANEL LW B LR W\O WINDOW TRANSIT 130'' LR   | 1    |
| 9        | 734-114-2613.LR WOW | GREY FRONT DRIVER SIDE PANEL W \O WINDOW TRANSIT 130" LR          | 1    |
| 10       | 735-114-2613.LR     | GREY CEILING PANEL TRANSIT 130" LR                                | 1    |
| 11       | 737-151-1010.LR     | CEILING SILL JOINER PLATE TRANSIT 130" LR                         | 2    |
| 12       | 737-151-1010.LR     | CEILING SILL 1 TRANSIT 130" LR                                    | 2    |
| 13       | 737-151-1010.LR     | CEILING SILL 2 TRANSIT 130" LR                                    | 2    |
| 14       | 732-XXX-6641        | FLOOR TRANSIT 130" LR                                             | 1    |
| 15       | 708-151-1011        | FLOOR REAR SILL- TRANSIT                                          | 1    |
| 16       | 709-151-1011        | FLOOR SLIDING DOOR SILL 2 - TRANSIT                               | 1    |
| 17       | 706-151-1011        | FLOOR SLIDING SILL 1 - TRANSIT                                    | 1    |
| 18       | 706-151-1011        | FLOOR SLIDING DOOR SILL 3 - TRANSIT                               | 1    |
| 19       | RETAINER            | RETAINER- BLACK NYLON 31163211                                    | 12   |
| 20       | 734-114-2613.LR WOW | GREY REAR PASSENGER SIDE PANEL LWB LR W\O WINDOW TRANSIT 130'' LR | 1    |