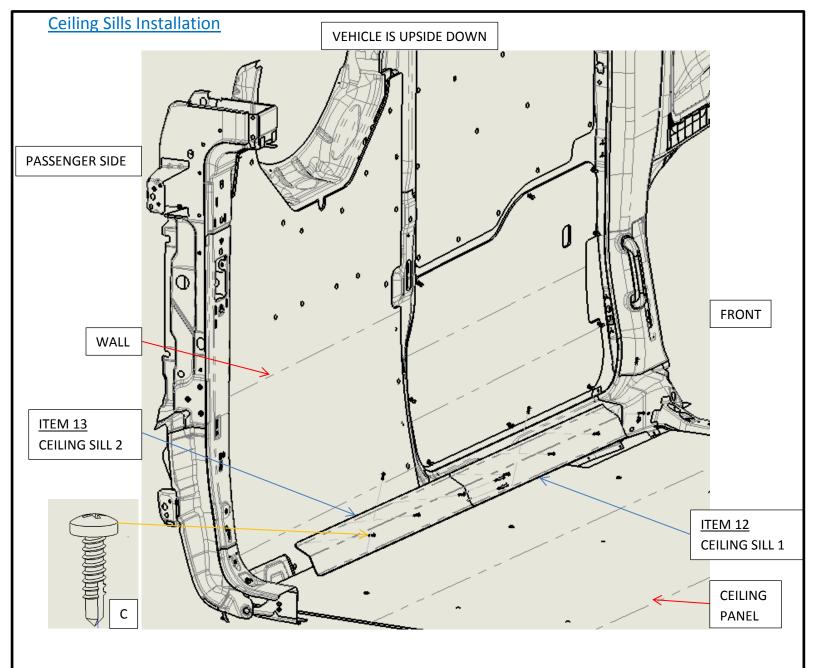

## TRANSIT 130" LOW ROOF WALL LINERS

| ITEM NO. | PART NUMBER         | DESCRIPTION                                                       | QIY. |
|----------|---------------------|-------------------------------------------------------------------|------|
| 1        | 733-114-2613.LR     | GREY REAR UPPER DOOR PANEL PASSENGER SIDE TRANSIT 130" LR         | 1    |
| 2        | 733-114-2613.LR     | GREY REAR UPPER DOOR PANEL DRIVER SIDE TRANSIT 130" LR            | 1    |
| 3        | SCREW               | SCREW - PHIL. PAN HD #8X.75 SELF DRILLING                         | 55   |
| 4        | SCREW CAP           | SCREW CAP                                                         | 27   |
| 5        | 733-114-2613.LR     | GREY SIDE DOOR BOTTOM PANEL TRANSIT 130" LR                       | 1    |
| 6        | RETAINER            | RETAINER- BLACK NYLON                                             | 105  |
| 7        | 733-114-2613.LR     | GREY SIDE DOOR TOP PANEL TRANSIT 130" LR                          | 1    |
| 8        | 734-114-2613.LR WOW | GREY REAR DRIVER SIDE PANEL LW B LR W\O WINDOW TRANSIT 130'' LR   | 1    |
| 9        | 734-114-2613.LR WOW | GREY FRONT DRIVER SIDE PANEL W \O WINDOW TRANSIT 130" LR          | 1    |
| 10       | 735-114-2613.LR     | GREY CEILING PANEL TRANSIT 130" LR                                | 1    |
| 11       | 737-151-1010.LR     | CEILING SILL JOINER PLATE TRANSIT 130" LR                         | 2    |
| 12       | 737-151-1010.LR     | CEILING SILL 1 TRANSIT 130" LR                                    | 2    |
| 13       | 737-151-1010.LR     | CEILING SILL 2 TRANSIT 130" LR                                    | 2    |
| 14       | 732-XXX-6641        | FLOOR TRANSIT 130" LR                                             | 1    |
| 15       | 708-151-1011        | FLOOR REAR SILL- TRANSIT                                          | 1    |
| 16       | 709-151-1011        | FLOOR SLIDING DOOR SILL 2 - TRANSIT                               | 1    |
| 17       | 706-151-1011        | FLOOR SLIDING SILL 1 - TRANSIT                                    | 1    |
| 18       | 706-151-1011        | FLOOR SLIDING DOOR SILL 3 - TRANSIT                               | 1    |
| 19       | RETAINER            | RETAINER- BLACK NYLON 31163211                                    | 12   |
| 20       | 734-114-2613.LR WOW | GREY REAR PASSENGER SIDE PANEL LWB LR W\O WINDOW TRANSIT 130'' LR | 1    |

#### **Ceiling Liner Installation**

<u>7</u>: Assemble Item 12 and item 13 together with the Item 11, Sill Joining Plate (SHOWN BELOW), with hardware (C) in the holes provided.

- Install the Sill assemblies on the Driver side as well as on the Passenger side using hardware (C) in the holes provided on the Sills.
- First, Install the Sill assembly with hardware (C) on the wall, afterwards install hardware (C) only on the roof cross bows aligned with the retainers holding the ceiling panels.